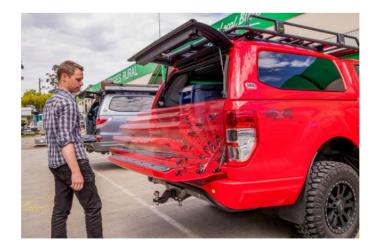

## **Product Specification**

For all pick-up owners who are sick and tired of lowering and raising the heavy tailgate, ARB have the perfect solution. Using a combination of cleverly designed struts, the ARB Tailgate Assist safely controls the opening speed and reduces the closing effort by over 50% offering simple, one-handed operation. Please see YouTube video below for a refresher.

ARB Tailgate Assist - YouTube Video

Simple, one-handed operation

#### Installation:

The Hilux Tailgate Assist kit is a little more complex with a strut required on both sides. The fitting instructions include important product safety warnings, as does the included warning label that must be fitted to the pick-up bed body as per the instructions. Note – Toyota now build some higher specification Dual Cab SR models with the A deck pick-up bed. In determining the right part number to use please remember to check whether the vehicle has an A deck or J deck. Using SR or SR5 to differentiate between A deck and J deck in no longer a reliable method. (A deck is the smooth sided bed, J deck has the 3 visual hooks on the outer bed near the top per side)