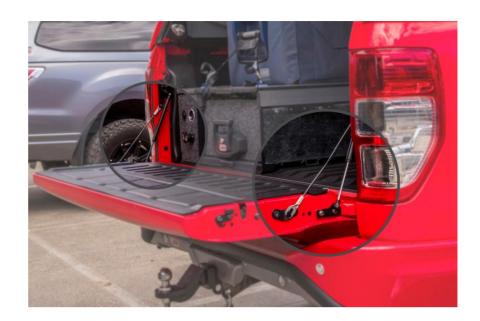

## **Product Specification**

For all pick-up owners who are sick and tired of lowering and raising the heavy tailgate, ARB have the perfect solution. Using a combination of cleverly designed struts, the ARB Tailgate Assist safely controls the opening speed and reduces the closing effort by over 50% offering simple, one-handed operation. Please see YouTube video below for a refresher.

#### Installation:

The Hilux Tailgate Assist kit is a little more complex with a strut required on both sides. The fitting instructions include important product safety warnings, as does the included warning label that must be fitted to the pick-up bed body as per the instructions. Note – Toyota now build some higher specification Dual Cab SR models with the A deck pick-up bed. In determining the right part number to use please remember to check whether the vehicle has an A deck or J deck. Using SR or SR5 to differentiate between A deck and J deck in no longer a reliable method. (A deck is the smooth sided bed, J deck has the 3 visual hooks on the outer bed near the top per side)