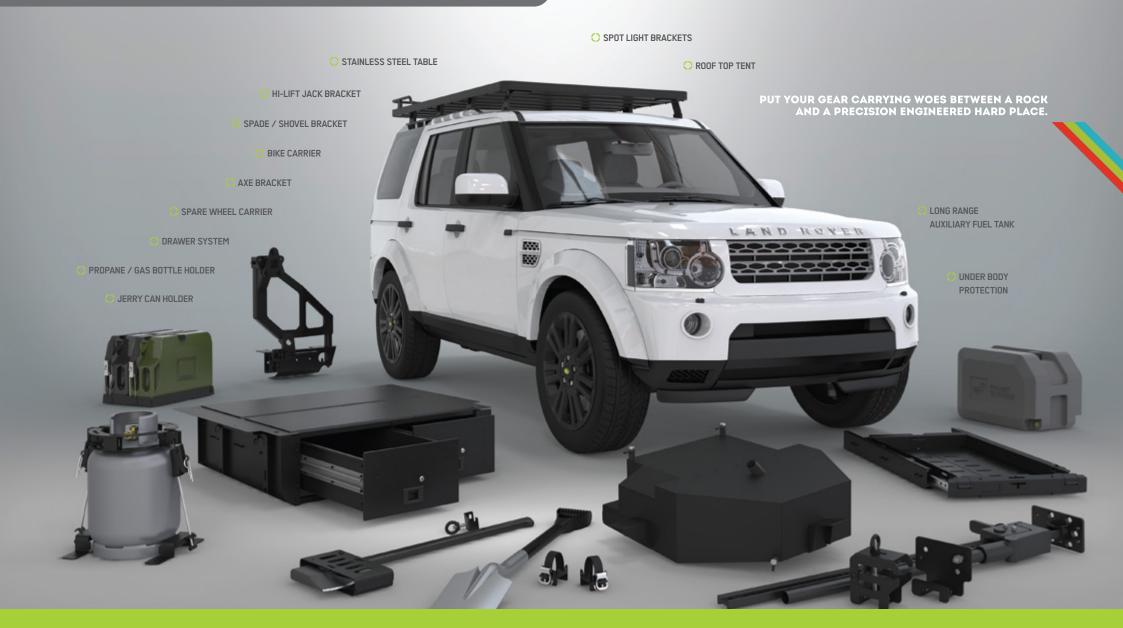

## FRONT RUNNER A-Z

- A SLIMLINE II ROOF RACK
- B SPARE WHEEL MOUNT UTILITY STEP
- C HI-LIFT JACK BRACKET
- STORAGE SOLUTIONS
- WATER SOLUTIONS
- REAR SPARE WHEEL CARRIER
- **G** STAINLESS STEEL CAMP TABLE
- (H) UNDER RACK TABLE MOUNTING KIT
- LONG RANGE AUXILIARY FUEL TANK
- CANOE / KAYAK HOLDER
- SPOT LIGHT BRACKETS
- JERRY CAN HOLDER
- M FRIDGE SLIDE
- N PROPANE / GAS BOTTLE HOLDER
- O SPADE / SHOVEL BRACKET
- P ROOF TOP TENT
- DRAWER SYSTEM
- R AXE BRACKET
- S BIKE CARRIER
- WHEEL MOUNT BRAAI GRILL
- **UNDER BODY PROTECTION**
- V TRANSIT BAG
- W EXPEDITION RAILS
- SPARE WHEEL ROOF RACK MOUNT
- M HIGH CLEARANCE TOW BAR
- Z LADDER REAR DOOR