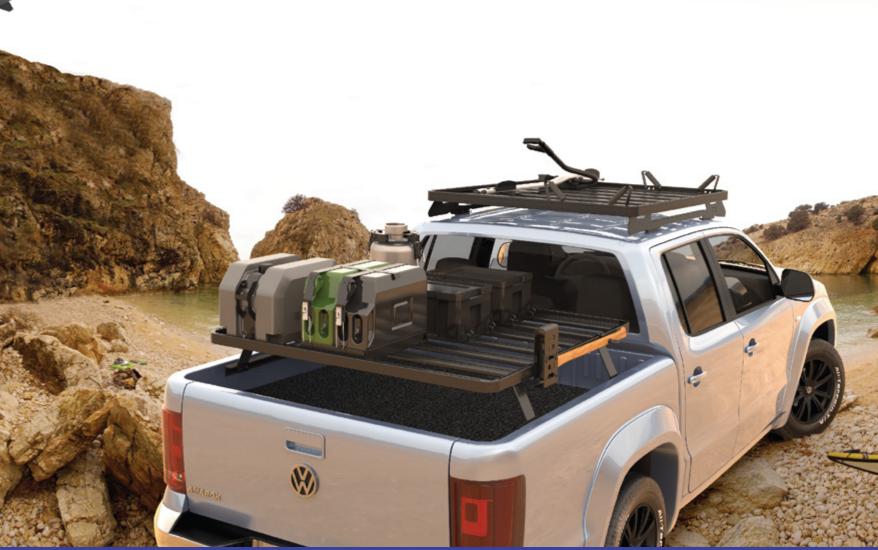

## () FRONT RUNNER A-Z

- ▲ SLIMLINE II ROOF RACK
- B SPARE WHEEL MOUNT UTILITY STEP
- HI-LIFT JACK BRACKET
- **D** STORAGE SOLUTIONS
- WATER SOLUTIONS
- CARGO BIN LOAD BARS
- **G** STAINLESS STEEL CAMP TABLE
- B EXPEDITION RAILS
- SNOW BOARD SKI HOLDER
- CANOE / KAYAK HOLDER
- **©** SPOT LIGHT BRACKETS
- JERRY CAN HOLDER
- FRIDGE SLIDE
- **IV** PROPANE / GAS BOTTLE HOLDER
- O SPADE / SHOVEL BRACKET
- P ROOF TOP TENT
- 0 CARGO BIN SLIDER
- R AXE BRACKET
- S BIKE CARRIER
- WHEEL MOUNT BRAAI GRATE
- **O** RACK MOUNT SHOWER BRACKET
- V CARGO BIN RACK
- W UNDER RACK TABLE SLIDES
- SPARE WHEEL ROOF RACK MOUNT
- RECOVERY EQUIPMENT
- **2** EXPANDER CHAIR