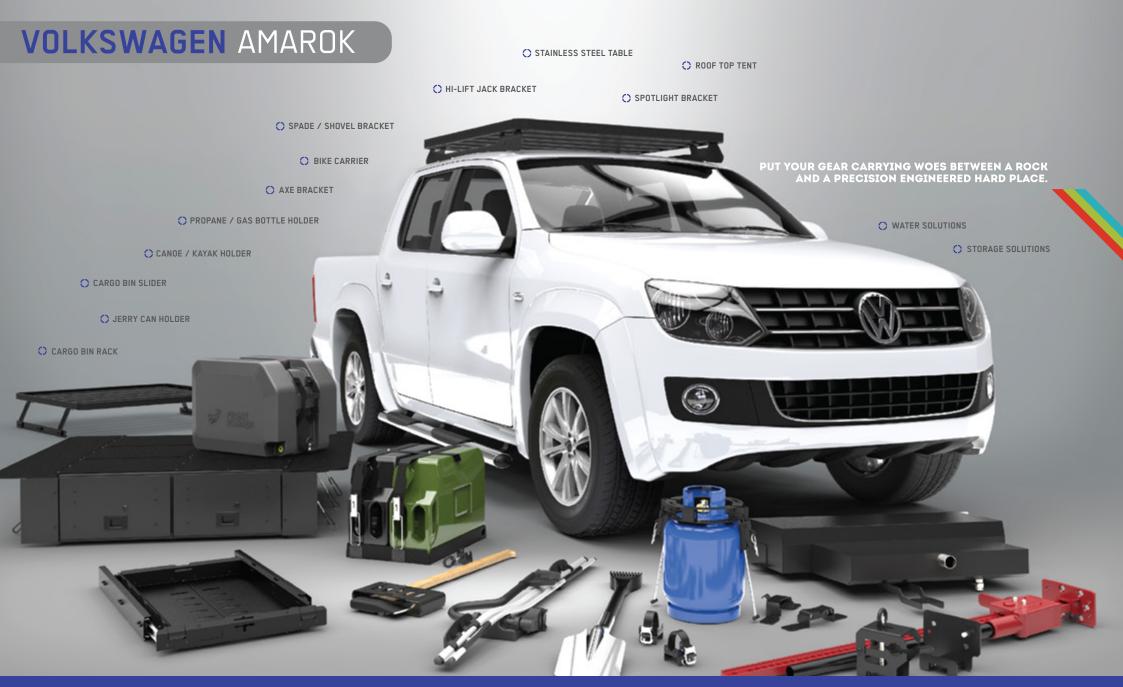

## () FRONT RUNNER A-Z

- ▲ SLIMLINE II ROOF RACK
- B SPARE WHEEL MOUNT UTILITY STEP
- HI-LIFT JACK BRACKET
- **D** STORAGE SOLUTIONS
- WATER SOLUTIONS
- CARGO BIN LOAD BARS
- **G** STAINLESS STEEL CAMP TABLE
- B EXPEDITION RAILS
- SNOW BOARD SKI HOLDER
- CANOE / KAYAK HOLDER
- **©** SPOT LIGHT BRACKETS
- JERRY CAN HOLDER
- FRIDGE SLIDE
- **IV** PROPANE / GAS BOTTLE HOLDER
- O SPADE / SHOVEL BRACKET
- P ROOF TOP TENT
- 0 CARGO BIN SLIDER
- R AXE BRACKET
- S BIKE CARRIER
- WHEEL MOUNT BRAAI GRATE
- **O** RACK MOUNT SHOWER BRACKET
- V CARGO BIN RACK
- W UNDER RACK TABLE SLIDES
- SPARE WHEEL ROOF RACK MOUNT
- RECOVERY EQUIPMENT
- **2** EXPANDER CHAIR