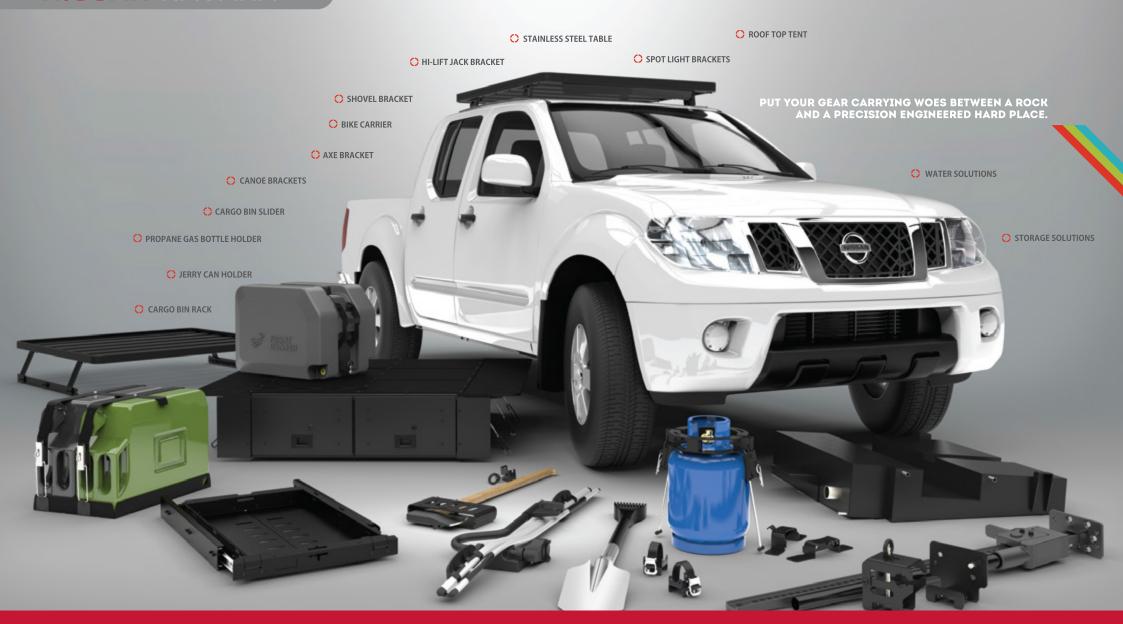

## FRONT RUNNER A-Z

- A SLIMLINE II ROOF RACK
- B SPARE WHEEL MOUNT UTILITY STEP
- HI-LIFT JACK BRACKET
- STORAGE SOLUTIONS
- WATER SOLUTIONS
- CARGO BIN LOAD BARS
- **6** STAINLESS STEEL CAMP TABLE
- EXPEDITION RAILS
- SNOW BOARD SKI HOLDER
- CANOE / KAYAK HOLDER
- SPOT LIGHT BRACKETS
- JERRY CAN HOLDER
- PROPANE GAS BOTTLE HOLDER
- SPADE / SHOVEL BRACKET
- ROOF TOP TENT
- CARGO BIN SLIDER
- R AXE BRACKET
- S BIKE CARRIER
- WHEEL MOUNT BRAAI GRATE
- RACK MOUNT SHOWER BRACKET
- V CARGO BIN RACK
- **W** UNDER RACK TABLE SLIDES
- SPARE WHEEL ROOF RACK MOUNT
- RECOVERY EQUIPMENT
- EXPANDER CHAIR