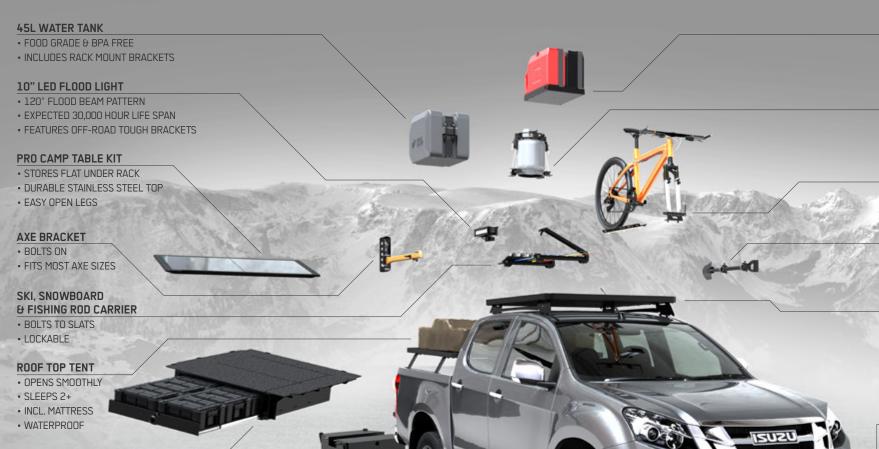

#### **DOUBLE JERRY CAN HOLDER**

- ADJUSTABLE CLASP
- ALL STEEL CONSTRUCTION
- RATTLE FREE

#### GAS PROPANE BOTTLE HOLDER

- ADJUSTABLE & LOCKABLE
- LOW PROFILE

### **ROOF RACK BIKE CARRIER - FORK MOUNT**

- TWIST LOCKING BRACE FOR FORK
- FITS ALMOST ALL SIZE BICYCLES

## SPADE / SHOVEL BRACKET

- FITS ALL SIZES
- BOLTS ON

### SLIMLINE II ROOF RACK

- STRONG
- LIGHTWEIGHT
- MODULAR
- LOW PROFILE
- DURABLE
- VERSATILE

# REMOVABLE BOX DRAWER

- ORGANIZE YOUR GEAR
- LOCKABLE DRAWER
- VEHICLE SPECIFIC DESIGN

#### ADDITIONAL 70L FUEL TANK

- STAINLESS STEEL
- FILLS MAIN TANK BY GRAVITY FEED