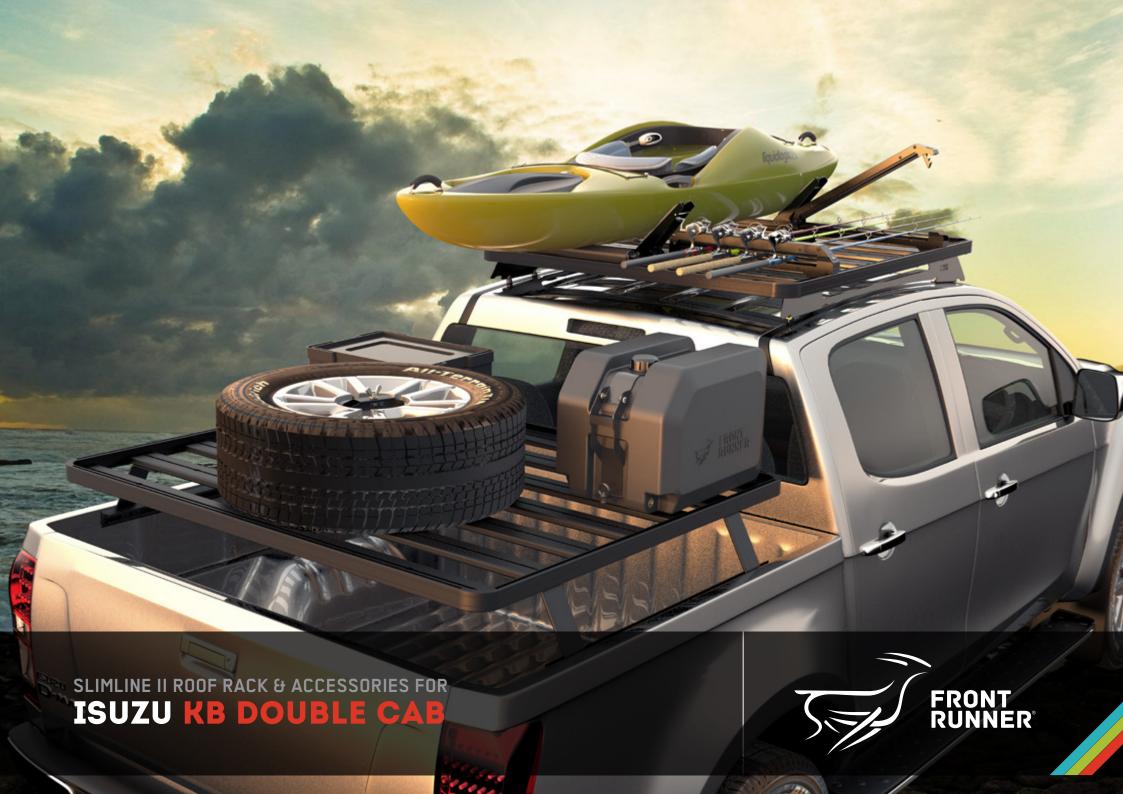

# FRONT RUNNER ROOF RACKS & ACCESSORIES

# BORN IN AFRICA, PROVEN AROUND THE WORLD.

Front Runner makes smart gear for vehicle based adventures. The revolutionary Front Runner Slimline II Roof Rack system offers 40+ custom accessories with kits designed specifically for the KB Double Cab. For more information and to purchase, contact your nearest Front Runner dealer in-store or on-line.