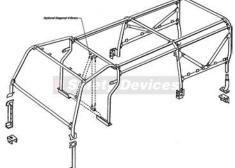

## Safety Devices Roll Cage

#### RBL1837SSS

10 point multi-point bolt-in external front roll cage with NAS front underwing mounts and internal full length rear roll cage. Black

- Defender 110 Td5 Station Wagon 5-door 1998 2006
- Defender 110 300Tdi Station Wagon 5-door 1994 1997
- Defender 110 200Tdi Station Wagon 5-door 1990 1993
- One Ten Station Wagon 5-door 1983 1990

Note - Models between 1983 - 1988 had 3 raised ribs on the roof approx 22mm tall. This kind of roof does not work with our external roll cages as the hoops will clash with them.