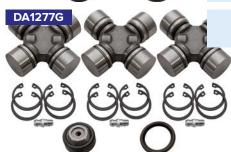

## **Double Cardan Joint Repair Kits**

Discovery 2 Rear diff rebuild kit Double cardan joint repair kits for Discovery 2 propshafts -TVB000100 & TVB000220.

**DA1277** Britpart kit DA1277G OEM kit