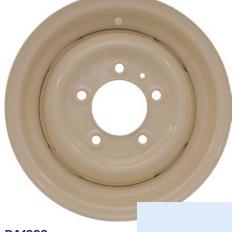

**Limestone Rim** 

**DA1999** Standard tube type  $5.5F \times 16 \text{ rim}$ 