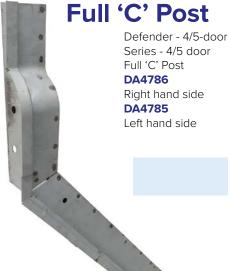

# BRITPART New Product Information

January 2019

The quality parts for Land Rovers



## **Double Cardan Joint Repair Kits**

Discovery 2 Rear diff rebuild kit Double cardan joint repair kits for Discovery 2 propshafts -TVB000100 & TVB000220.

**DA1277** Britpart kit DA1277G OEM kit





## **Fuel Filter Clasp Fixing Kit**



Defender

Repair kit for the fuel filter clamp casings on Defender. It's part of WKT100010 & WKT100020 and also JEU500060 & WJU500280 but not available separately from Land Rover.



**Limestone Rim** 

**DA1999** Standard tube type  $5.5F \times 16 \text{ rim}$ 

### **Defender Rear Mat**



STC4629 Defender 90 - 1987 - 2007 Rear floor mat



### AFP710120B

Defender Loadspace mat retainer Black

### **Wheel Arch Cladding**

Range Rover Evoque With automated parking system LR044278 Front right hand side

LR044280 Front left hand side



www.britpart