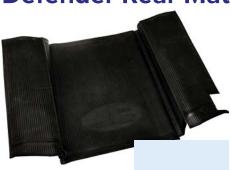

# BRITPART New Product Information

January 2019

The quality parts for Land Rovers



## **Double Cardan Joint Repair Kits**

Discovery 2 Rear diff rebuild kit Double cardan joint repair kits for Discovery 2 propshafts -TVB000100 & TVB000220.

**DA1277** Britpart kit DA1277G OEM kit





## **Fuel Filter Clasp Fixing Kit**



Defender

Repair kit for the fuel filter clamp casings on Defender. It's part of WKT100010 & WKT100020 and also JEU500060 & WJU500280 but not available separately from Land Rover.



**Limestone Rim** 

**DA1999** Standard tube type  $5.5F \times 16 \text{ rim}$ 

### **Defender Rear Mat**



STC4629 Defender 90 - 1987 - 2007 Rear floor mat



### AFP710120B

Defender Loadspace mat retainer Black

### **Wheel Arch Cladding**

Range Rover Evoque With automated parking system LR044278 Front right hand side

LR044280 Front left hand side



www.britpart.com



Britpart, The Grove, Craven Arms, Shropshire, SY7 8DA, UK

Prices include VAT

Part numbers are used for identification purposes only and do not imply or indicate the identity of the manufacturer. E&OE.

**Available**