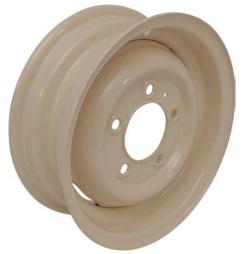

**Limestone Rim** 

**DA1999** Standard tube type  $5.5F \times 16 \text{ rim}$ 