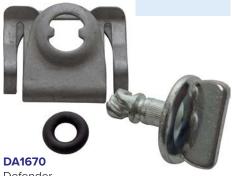

## **Fuel Filter Clasp Fixing Kit**

Defender

Repair kit for the fuel filter clamp casings on Defender. It's part of WKT100010 & WKT100020 and also JEU500060 & WJU500280 but not available separately from Land Rover.