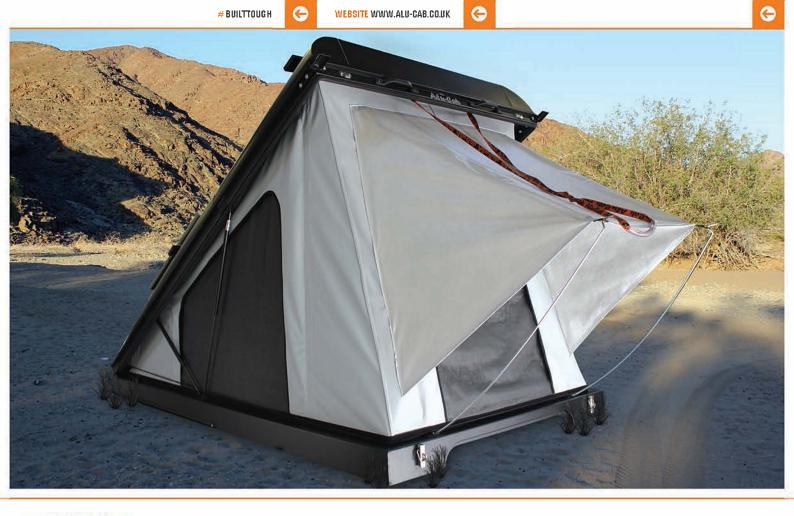

There is no better conversion than the Icarus flip roof conversion. It offers the fastest pop-up tent on the market with the ability to endure the harshest of weather conditions. On top of this, is the added feature of being able to access your bed from inside the vehicle. This is a special feature when camping in game parks with lions, or in public areas. It offers more privacy and greater safety. Another great feature is the fact that one's bedding can remain in place, ready for you when you decide to turn in for the night. The roof conversion adds only a mere 180 mm's to the overall height of the Land Rover. The overall weight of the conversion is 130 kg's less the original roof. This is less weight then adding a rack and roof top.

## SPECIFICATIONS OF THIS CONVERSION

- THE ENTIRE INNER SHELL OF THE ROOF IS LINED WITH A 25MM LAYER OF POLYETHYLENE FOAM. THIS IS A CLOSED CELL FOAM THAT HAS NOT ONLY EXCELLENT THERMAL QUALITIES, BUT ACOUSTIC QUALITIES TOO. IT THEREFORE KEEPS OUT THE HEAT OR COLD, AS WELL AS UNWANTED NOISE. PERFECT FOR BOTH THE AFRICAN AND EUROPEAN WEATHER CONDITIONS, 25 MM'S IS THE PERFECT THICKNESS WHEN CREATING THE IDEAL INSULATED LINING.
- THE TENT MATERIAL USED IS A CONTOUR 3X-PU. THIS IS A 3-PLY LAMINATED PRODUCT THAT IS DESIGNED FOR OUTDOOR STRETCH TENTING. IT HAS A POLYURETHANE MEMBRANE THAT IS LAMINATED BETWEEN KNITTED FABRICS. THE STRETCH MATERIAL ALLOWS FOR A BETTER TITTING TENT THAT GATHERS LESS MOISTURE DUE TO THE TIGHTER TIT. IT ALSO OFFERS A MUCH HIGHER QUALITY LOOK AND FINISH. THE MULTI-LAYER MATERIAL ALSO OFFERS BETTER INSULATING PROPERTIES.
- THE ICARUS TENT HAS THREE FUNCTIONAL OPENING WINDOWS. ALL WINDOWS HAVE HIGH QUALITY MESH WINDOW COVERS THAT KEEP ALL UNWANTED BUGS AT BAY, WHILST STILL ALLOWING AIRFLOW THROUGH THE TENT. THE END OPENING WINDOW WHICH IS A LARGER WINDOW, HAS A CANOPY COVER WITH SPRING POLES THAT ALLOW YOU TO KEEP THE WINDOW OPEN EVEN DURING HEAVY RAIN.
- THE INTERNAL BED IS TITTED WITH A TWO-PLATFORM BED. THE MAIN BED PORTION IS HINGED FROM THE FRONT AND IS ABLE TO LIFT ON GAS LIFTS. THIS OPENS UP THE LOWER AREA IN THE LAND ROVER FOR EASE OF MOVEMENT AND WORKING SPACE. THE REAR PORTION OF THE BED PLATFORM IS REMOVABLE AND ALSO DOUBLES UP AS A CAMPING TABLE. THE MATTRESS USED IS A 75 MM DUAL DENSITY FOAM, OFFERING GREATER COMFORT.
- LIGHTING IN THE CAMPER IS OFFERED IN TWO FLEXIBLE STORK LIGHTS TITTED WITH LED BULBS. THESE ARE LOCATED ON EITHER SIDE OF THE BED AROUND THE REGION OF ONE'S SHOULDER. THEY ARE TITTED AS READING LIGHTS. ATTACHED TO THE BASE OF THE FOLD UP BED IS A DUAL LED LIGHT WITH BOTH A WHITE LIGHT AND RED LIGHT SETTING. THE RED LIGHT SETTING IS GOOD FOR THE BUSH AS IT ATTRACTS FAR FEWER BUGS.
- ANOTHER ADDED FEATURE TO THE ICARUS ROOF CONVERSION IS THE ROOF CONSOLE. THIS IS THE IDEAL AREA FOR STASHING PHONES OR MAP BOOKS ABOVE YOUR HEAD.
- THE ICARUS ROOF CONVERSION IS FINISHED IN A CELAMIX MATT BLACK.