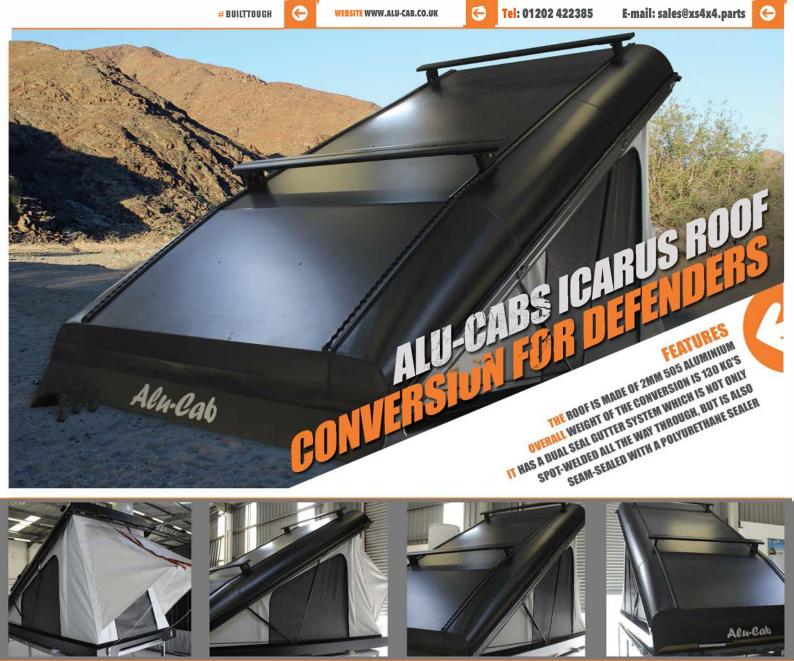

There is no better conversion than the Icarus flip roof conversion. It offers the fastest pop-up tent on the market with the ability to endure the harshest of weather conditions. On top of this, is the added feature of being able to access your bed from inside the vehicle. This is a special feature when camping in game parks with lions, or in public areas. It offers more privacy and greater safety. Another great feature is the fact that one's bedding can remain in place, ready for you when you decide to turn in for the night. The roof conversion adds only a mere 180 mm's to the overall height of the Land Rover. The overall weight of the conversion is 130 kg's less the original roof. This is less weight then adding a rack and roof top.

- The roof is made of 2mm 505 Aluminium.
- It has a dual seal gutter system which is not only spot-welded all the way through, but is also seam-sealed with a polyurethane sealer.
- The roof has tubular braces evenly spaced along its length that offer added strength and rigidity.
- The ridges are fitted with Cargo rails along their lengths, allowing for easy fitment of load bars for carrying equipment such as surfboards or reasonably light gear.